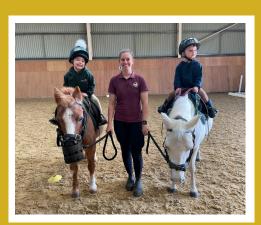

## Fridays 30 min £27

At the lessons our aim is to introduce children to basic instruction using fun activities similar to those seen at Pony Play Group.

Children learn to use the reins to steer around obstacles & ask ponies to halt. Increasing the time in the saddle & getting used to having stirrups ready for joining group riding lessons once children start school.

Lessons designed to further develop riding skills from Pony Play Group for children up to the age of 4yrs. Children learn the basics of controlling ponies & become more comfortable in the saddle.

Text or Email to book sessions.
No commitment necessary, book sessions as & when work for you.