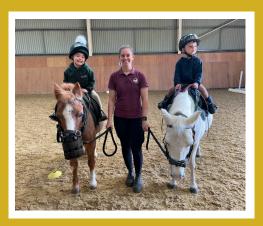

## Fridays 30 min £27

At the lessons our aim is to introduce children to basic instruction using fun activities similar to those seen at Pony Play Group.

Children learn to use the reins to steer around obstacles & ask ponies to halt. Increasing the time in the saddle & getting used to having stirrups ready for joining group riding lessons once children start school.

Lessons designed to further develop riding skills from Pony Play Group for children up to the age of 4yrs. Children learn the basics of controlling ponies & become more comfortable in the saddle.

Text or Email to book sessions.
No commitment necessary, book sessions as & when work for you.