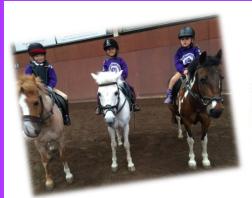

## 9.30am-12.30pm £30

Great introduction to Pony Club. OEC is a Pony Club Centre with over 30 riders; many official members of the Pony Club.

The idea of Mini Pony Club is to introduce riders 4-7yr olds, on the lead rein, to the Pony Club.

The morning will consist of a riding session, badge work & mounted pony games.

Please bring a drink, snack will be provided.