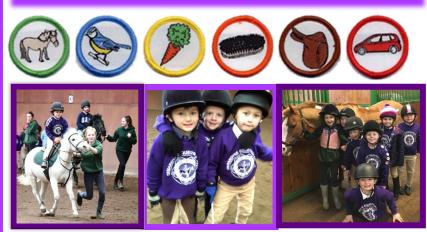

Oxmardyke Equestrian Centre became a Pony Club Approved Centre in 2008; enabling youngsters to take advantage of the excellent Pony Club educational system & their superb insurance, without having to own your own pony. Members are encouraged to take an active interest in the work that goes into looking after your own pony & improve knowledge by working towards gaining Achievement Badges & Pony Club Tests. Pony Club is a great way of making friends with other riders, working as part of a team, improving confidence around horses, improving skills and most importantly having fun!